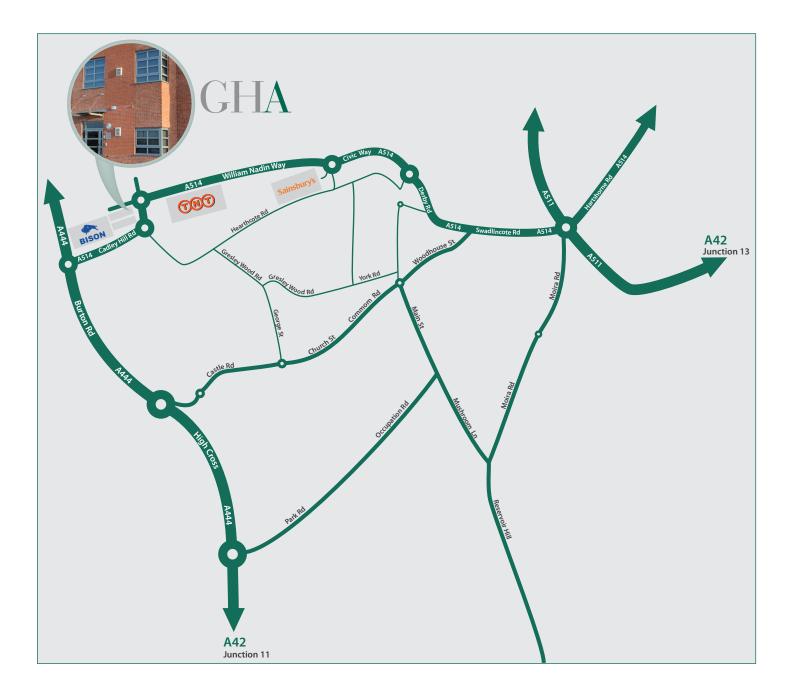

## **Directions from A42 Junction 11**

Leave the **A42** at **Junction 11**, taking the **A444** exit to **Burton/Measham**. Follow the A444 through 2 roundabouts for 3 miles.

At the 3<sup>rd</sup> roundabout take the 3<sup>rd</sup> exit onto **A514/Derby/Cadley Hill Road**. At the next roundabout take the first exit onto **A514**.

At the next roundabout take the first exit, towards the Bison plant. Before reaching the factory barrier turn left and then immediately left into the car park of Gresley Office Park.

GHA are located in Unit A2 towards the far end of the new building immediately in front of you.

Unit A2, Gresley Office Park William Nadin Way, Swadlincote Derbyshire DE11 0BB