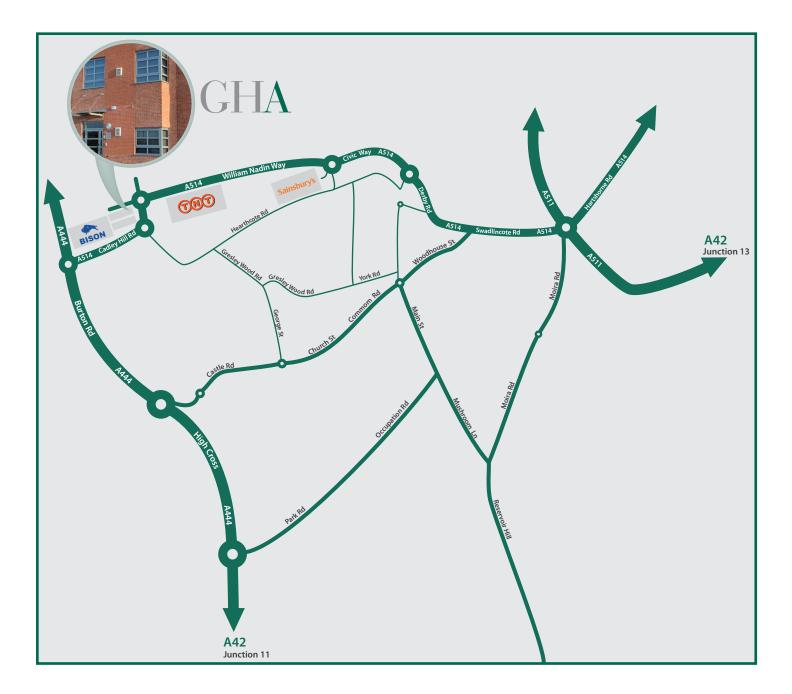

## **Directions from A42 Junction 13**

Leave the A42 at Junction 13, taking the A511 exit to Ashby/Burton. Follow the A511 for approximately 4½ miles, passing through 3 roundabouts.

At the 4<sup>th</sup> roundabout take the 2<sup>nd</sup> exit onto **Swadlincote Road/A514**. Continue to follow the **A514** for approximately 2 miles, passing through 2 roundabouts.

At the next roundabout take the second exit, towards the Bison plant. Before reaching the factory barrier turn left and then immediately left into the car park of Gresley Office Park.

GHA are located in Unit A2 towards the far end of the new building immediately in front of you.

Unit A2, Gresley Office Park William Nadin Way, Swadlincote Derbyshire DE11 0BB